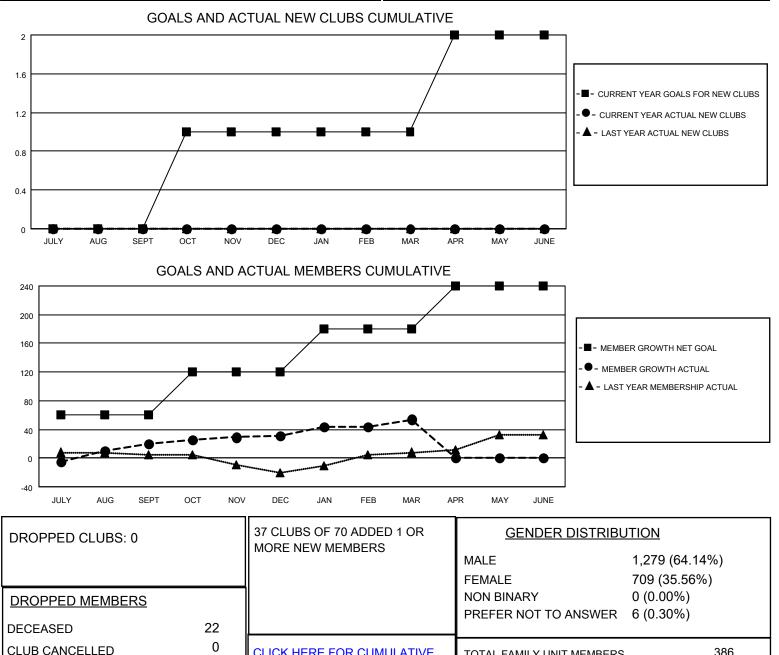

## LOCATION KENTUCKY

DIstrict 43 K

Results as of: 3/31/2023

| Clubs                 |               |           |               | Members               |                        |                         |                                                    |
|-----------------------|---------------|-----------|---------------|-----------------------|------------------------|-------------------------|----------------------------------------------------|
| RESULTS FOR 2022-2023 |               |           |               | RESULTS FOR 2022-2023 |                        |                         |                                                    |
| QUARTER               | NEW CLUB GOAL | NEW CLUBS | DROPPED CLUBS | QUARTER               | BER GROWTH NET<br>GOAL | MEMBER GROWTH<br>ACTUAL | DROPPED<br>MEMBERS ACTUAL<br>(including transfers) |
| JULY/AUG/SEPT         | 0             | 0         | 0             | JULY/AUG/SEPT         | 60                     | 76                      | 49                                                 |
| OCT/NOV/DEC           | 1             | 0         | 0             | OCT/NOV/DEC           | 60                     | 48                      | 32                                                 |
| JAN/FEB/MAR           | 0             | 0         | 0             | JAN/FEB/MAR           | 60                     | 56                      | 32                                                 |
| APR/MAY/JUNE          | 1             | 0         | 0             | APR/MAY/JUNE          | 60                     | 0                       | 0                                                  |